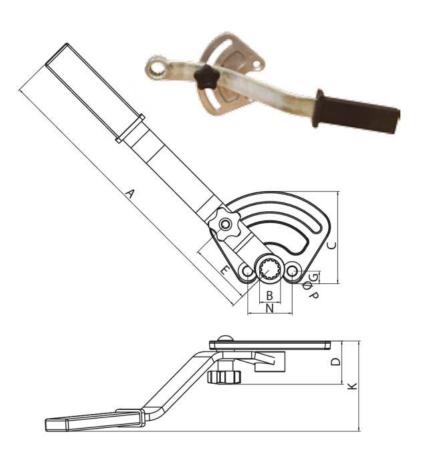

#### ACM<sub>13</sub>

Experience precision at its finest. The ACM13 is designed for use with butterfly valves ranging from 100-300mm in diameter. Achieve smooth and reliable valve control with this specialized manual actuator.

# ACM13

| Туре  | A<br>(mm) | B<br>(mm) | C<br>(mm) | D<br>(mm) | E<br>(mm) | G<br>(mm) | N<br>(mm) | P<br>(mm) | K<br>(mm) | Weight (kg) |
|-------|-----------|-----------|-----------|-----------|-----------|-----------|-----------|-----------|-----------|-------------|
| ACM13 | 345       | 22x19     | 105       | 51        | 70        | 14        | 50        | 10,5      | 110       | 1.2         |