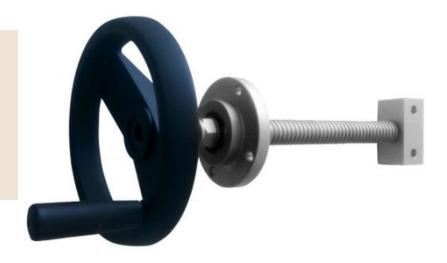

## **ACMS SERIES MANUAL LEVERS**

The ACMS series manual levers are manufactured specifically for slide valves, providing a trouble-free and durable service life.

| Туре    | ØA<br>(mm) | B<br>(mm) | C<br>(mm) | Weight<br>(kg) |  |
|---------|------------|-----------|-----------|----------------|--|
| ACMS150 | 200        | 180       | 190       | 2.0            |  |
| ACMS200 | 200        | 180       | 230       | 2.4            |  |
| ACMS250 | 200        | 180       | 285       | 2.8            |  |
| ACMS300 | 200        | 180       | 335       | 3.0            |  |
| ACMS350 | 250        | 220       | 425       | 5.2            |  |
| ACMS400 | 250        | 220       | 470       | 5.8            |  |