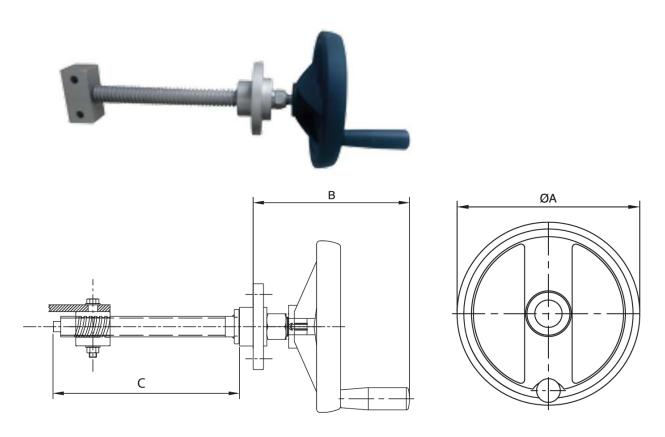

## **ACMS SERIES MANUAL LEVERS**

The ACMS series manual levers are manufactured specifically for slide valves, providing a trouble-free and durable service life.

| Туре    | ØA<br>(mm) | B<br>(mm) | C<br>(mm) | Weight<br>(kg) |  |
|---------|------------|-----------|-----------|----------------|--|
| ACMS150 | 200        | 180       | 190       | 2.0            |  |
| ACMS200 | 200        | 180       | 230       | 2.4            |  |
| ACMS250 | 200        | 180       | 285       | 2.8            |  |
| ACMS300 | 200        | 180       | 335       | 3.0            |  |
| ACMS350 | 250        | 220       | 425       | 5.2            |  |
| ACMS400 | 250        | 220       | 470       | 5.8            |  |