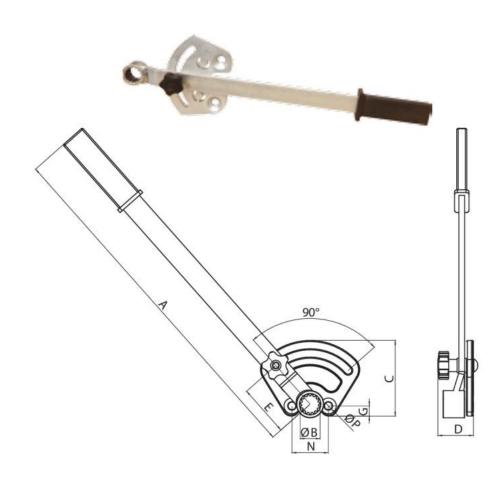

#### ACM34

The ACM34 is designed for use with butterfly valves ranging from 350-400mm in diameter.

## **ACM34**

| Туре  | A    | B     | C    | D    | E    | G    | N    | P    | Weight |
|-------|------|-------|------|------|------|------|------|------|--------|
|       | (mm) | (mm)  | (mm) | (mm) | (mm) | (mm) | (mm) | (mm) | (kg)   |
| ACM34 | 500  | 28x25 | 105  | 55   | 72   | 14   | 50   | 10.5 | 2.2    |