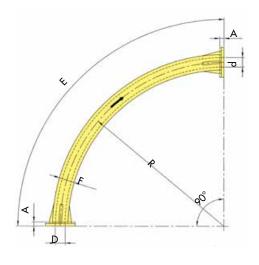

#### **Overall Dimensions**

| Туре | Ø<br>Piping | A  | Ød  | ØD  | E     | ØF  | R   | kg   |
|------|-------------|----|-----|-----|-------|-----|-----|------|
| EW2  | 2"          | 23 | 52  | 55  | 1,400 | 85  | 900 | 7.3  |
| EW3  | 3"          | 30 | 80  | 83  | 1,400 | 110 | 900 | 9.6  |
| EW4  | 4"          | 30 | 105 | 108 | 1,400 | 140 | 900 | 13.4 |

Rolts and nuts not included

Dimensions in mm