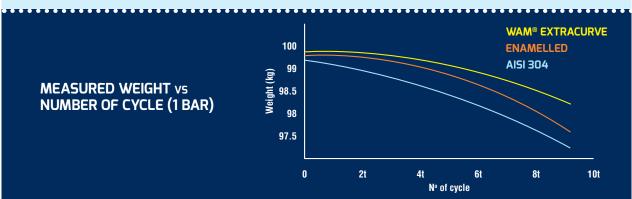

### **INNOVATIVE DESIGN**

EXTRACURVE™ are highly elastic, wide radius Pipe Elbows which are inserted as a link in pneumatic conveying ducts. They are manufactured from a one-piece SINT™ engineering polymer cast with a helicoid spring core. Their great flexibility and excellent resistance to wear result in double durability as the Elbow can be simply mounted in reverse position as soon as it shows any sign of wear.

#### **Benefits**

- ✓ Elasticity of SINT™ ensures conveying of material without particle breakdown, grinding or jamming;
- Considerable reduction of flow resistance, consequently energy saving pneumatic conveying;
- ✓ Eco-friendly;
- Low cost for installation, pipeline support and installation, thanks to compact design;
- ✓ No risk of clogging;
- ✓ Self-cleaning;
- ✓ Reduced noise level.