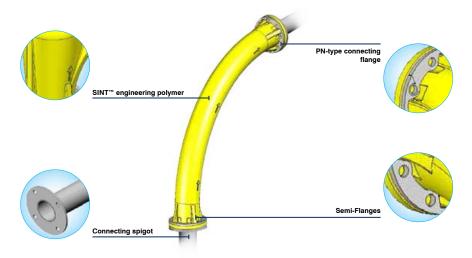

### **INNOVATIVE DESIGN**

EXTRACURVE™ are highly elastic, wide radius Pipe Elbows which are inserted as a link in pneumatic conveying ducts. They are manufactured from a one-piece SINT™ engineering polymer cast with a helicoid spring core. Their great flexibility and excellent resistance to wear result in double durability as the Elbow can be simply mounted in reverse position as soon as it shows any sign of wear.

#### **Options**

- Connecting spigot for existing ducts
- Food-grade version (FDA-approved)