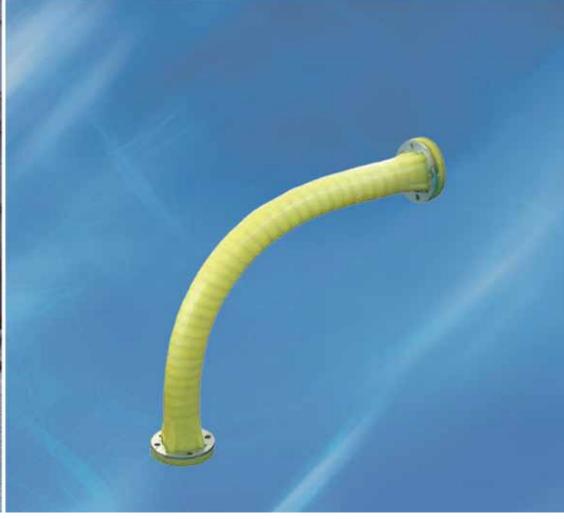

### **INNOVATIVE DESIGN**

EXTRACURVE™ are highly elastic, wide radius Pipe Elbows which are inserted as a link in pneumatic conveying ducts. They are manufactured from a one-piece SINT™ engineering polymer cast with a helicoid spring core. Their great flexibility and excellent resistance to wear result in double durability as the Elbow can be simply mounted in reverse position as soon as it shows any sign of wear.

#### **Technical Features**

- SINT™ engineering polymer-cast body design
- · Wide material impact zone
- SINT™ versions for plastic pellets, granules, sand and fine, abrasive or chemically highly aggressive powders
- Higher resistance to wear than traditional carbon or stainless steel pipe elbows
- · Flexible and lightweight
- · Particularly suitable for retrofitting
- For both vacuum and positive pressure conveying, as well as low density dilute phase pneumatic conveying
- No material contamination
- No risk of mechanical degradation or biochemical decomposition of the material