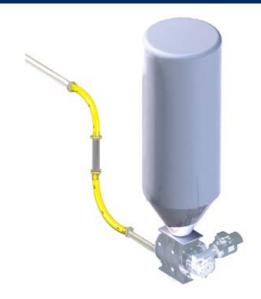

### **INNOVATIVE DESIGN**

EXTRACURVE™ are highly elastic, wide radius Pipe Elbows which are inserted as a link in pneumatic conveying ducts. They are manufactured from a one-piece SINT™ engineering polymer cast with a helicoid spring core. Their great flexibility and excellent resistance to wear result in double durability as the Elbow can be simply mounted in reverse position as soon as it shows any sign of wear.

#### **Technical Features**

- SINT™ engineering polymer-cast body design
- · Wide material impact zone
- SINT™ versions for plastic pellets, granules, sand and fine, abrasive or chemically highly aggressive powders
- Higher resistance to wear than traditional carbon or stainless steel pipe elbows
- · Flexible and lightweight
- · Particularly suitable for retrofitting
- For both vacuum and positive pressure conveying, as well as low density dilute phase pneumatic conveying
- No material contamination
- No risk of mechanical degradation or biochemical decomposition of the material